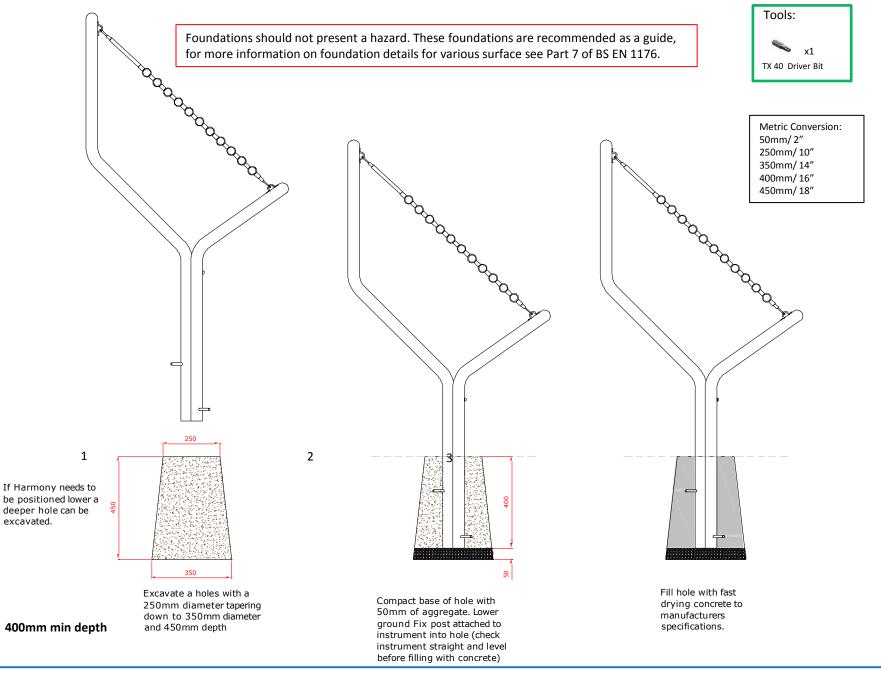

## Ground Fix Post Installation

installed

deeper if

required

Install Instrument

around it.

**CAUTION:** Harmony

surface can get hot

in direct sunlight, if

possible install in

shaded areas.

1.5m

with 1.5m free space

(from widest point)

Instrument Components:

M6x20 Security Screw

1 🛰 x3 M6 Saddle Strap