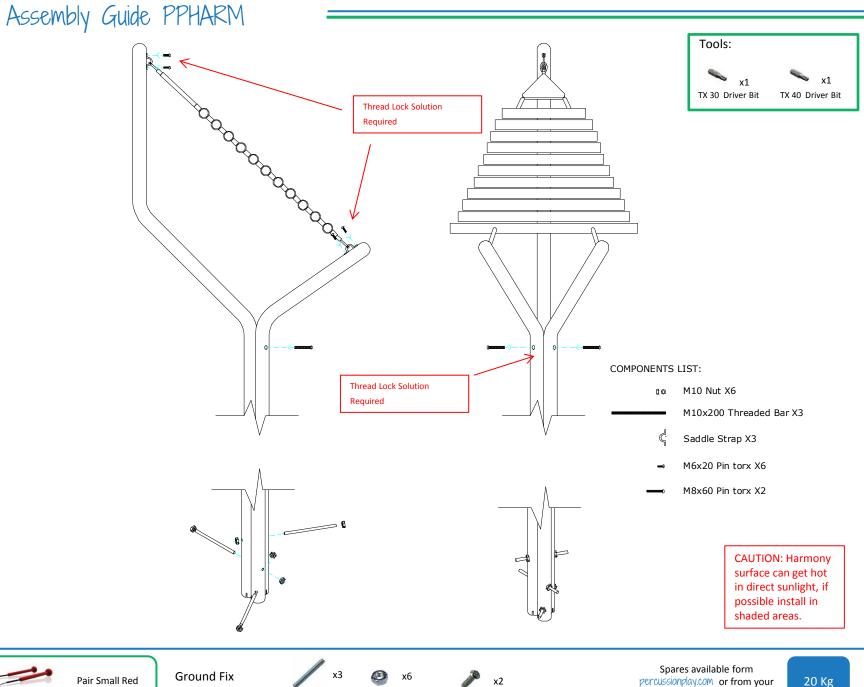

Thread Lock Solution Required

Pair Small Red Beaters X1

Ground Fix Components:

M10x200 Bolt

M10 Nut M8x60 Security Screw local distributor

20 Kg

Components:

M10 BZP Nut

Thread Lock Solution Required

## Ground Fix Post Installation