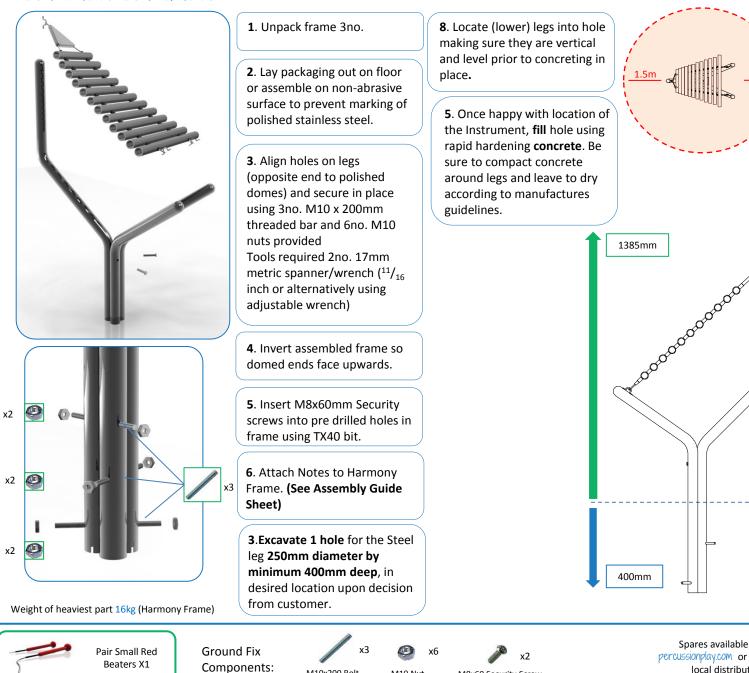

Ground Fixed Flat Pack Harmony Page 1 of 3

Instrument Components:

M10 Nut

x6

M6x20 Security Screw

x<sub>3</sub>

M6 Saddle Strap

Metric Conversion: 250mm/10" 400mm/16" 1385mm/55" 1.5m/ 59"

## Installation Instructions

M10x200 Bolt

M10 Nut

M8x60 Security Screw

Spares available form percussionplay.com or from your local distributor

20 Kg

Ground Surface

Can be

installed

deeper if

required

Install Instrument

around it.

**CAUTION:** Harmony

surface can get hot

in direct sunlight, if

possible install in

shaded areas.

1.5m

with 1.5m free space

(from widest point)

Instrument Components:

M6x20 Security Screw

1 🛰 x3 M6 Saddle Strap

Thread Lock Solution Required

Pair Small Red Beaters X1

Ground Fix Components:

M10x200 Bolt

M10 Nut M8x60 Security Screw local distributor

20 Kg

Components:

M10 BZP Nut

Thread Lock Solution Required

## Ground Fix Post Installation