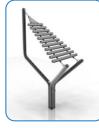

Ground Fixed Flat Pack Harmony Page 1 of 3

Instrument Components:

M10 Nut

x6

M6x20 Security Screw

x<sub>3</sub>

M6 Saddle Strap

Metric Conversion: 250mm/10" 400mm/16" 1385mm/55" 1.5m/ 59"

## Installation Instructions

M10x200 Bolt

M10 Nut

M8x60 Security Screw

Spares available form percussionplay.com or from your local distributor

20 Kg

Ground Surface

Can be

Thread Lock Solution Required

Pair Small Red Beaters X1

Ground Fix Components:

M10x200 Bolt

M10 Nut M8x60 Security Screw local distributor

20 Kg

Components:

M10 BZP Nut